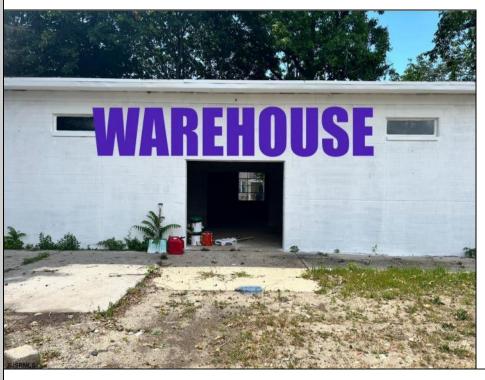

## **COMMENTS**

What a great opportunity to own nice commercial property in Egg Harbor City that has a single family home on its premisses. Warehouse space is 6412 sqft with 2 overhead doors has been updated recently. Single family home has been fully renovated and has 2 bed, 1 bath, living room, dining room kitchen and den. LOT SIZE is 100x192