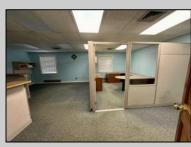

## COMMENTS

Check out this amazing opportunity! The former Municipal Utility Authority building is up for sale, offering 3,268+/- square feet of space. Currently used as an administrative office, the property is zoned as R-9 (Residential). The building features a spacious conference room, an executive office, administrative offices, two commercial restrooms (separate for men and women), and a small kitchen. It has an exterior brick facade with a beautiful arched window. Please note that its current usage is non-conforming to zoning and would require office approval if used for residential purposes. The property also includes a large parking lot for 5-7 cars and a rear yard.