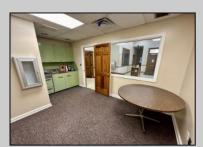

## COMMENTS

Check out this amazing opportunity! The former Municipal Utility Authority building is up for sale, offering 3,268+/- square feet of space. Currently used as an administrative office, the property is zoned as R-9 (Residential). The building features a spacious conference room, an executive office, administrative offices, two commercial restrooms (separate for men and women), and a small kitchen. It has an exterior brick facade with a beautiful arched window. Please note that its current usage is non-conforming to zoning and would require office approval if used for residential purposes. The property also includes a large parking lot for 5-7 cars and a rear yard.