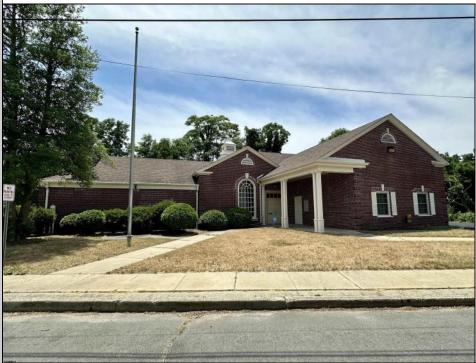

## COMMENTS

Check out this amazing opportunity! The former Municipal Utility Authority building is up for sale, offering 3,268+/- square feet of space. Currently used as an administrative office, the property is zoned as R-9 (Residential). The building features a spacious conference room, an executive office, administrative offices, two commercial restrooms (separate for men and women), and a small kitchen. It has an exterior brick facade with a beautiful arched window. Please note that its current usage is non-conforming to zoning and would require office approval if used for residential purposes. The property also includes a large parking lot for 5-7 cars and a rear yard.