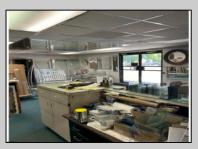

## COMMENTS

Commercial building over 7,000 sf total, including shop areas which can be more warehouse. Plus retail frontage with office space. Plenty of off street parking for company vehicles. Selling the building at \$699,900. The building has a retail show room, 3 phaser electric, gas heat and 20 ton AC unit. The property sits in the UEZ commercial zone in the business district. Owner is retiring after 55 years of operating this glass business. This building is in an excellent location. Owner willing to negotiate a price for everything business all equipment including stock, machinery, 2 delivery trucks and a forklift. SOLD AS IS

| PROPERTY DETAILS |                  |                |                      |
|------------------|------------------|----------------|----------------------|
| Exterior         | OutsideFeatures  | ParkingGarage  | InteriorFeatures     |
| Block            | Fence            | 6 to 10 Spaces | Restroom             |
| Masonry          | Loading Dock     | Off Street     | Security System      |
|                  | Sign             | Paved          | Smoke/Fire Alarm     |
|                  | Storage Building |                | Storage              |
|                  | Truck Door       |                | Three Phase Electric |