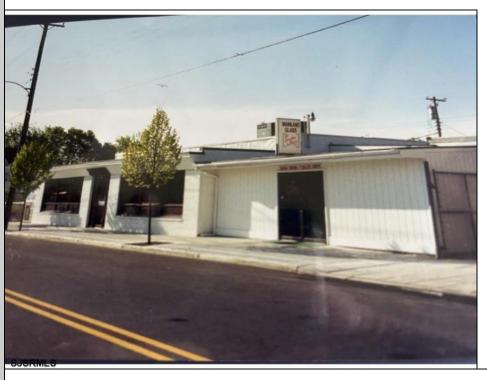

Berger Realty, Inc. 3160 Asbury Avenue Ocean City, NJ 08226 1-877-237-4371/609-399-0076

■ info@bergerrealty.com

53 West Jersey Pleasantville, NJ 08232

Asking \$699,900.00

## COMMENTS

Commercial building over 7,000 sf total, including shop areas which can be more warehouse. Plus retail frontage with office space. Plenty of off street parking for company vehicles. Selling the building at \$699,900. The building has a retail show room, 3 phaser electric, gas heat and 20 ton AC unit. The property sits in the UEZ commercial zone in the business district. Owner is retiring after 55 years of operating this glass business. This building is in an excellent location. Owner willing to negotiate a price for everything business all equipment including stock, machinery, 2 delivery trucks and a forklift. SOLD AS IS