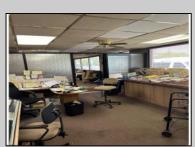

## COMMENTS

Commercial building over 7,000 sf total, including shop areas which can be more warehouse. Plus retail frontage with office space. Plenty of off street parking for company vehicles. Selling the building at \$699,900. The building has a retail show room, 3 phaser electric, gas heat and 20 ton AC unit. The property sits in the UEZ commercial zone in the business district. Owner is retiring after 55 years of operating this glass business. This building is in an excellent location. Owner willing to negotiate a price for everything business all equipment including stock, machinery, 2 delivery trucks and a forklift. SOLD AS IS

| PROPERTY DETAILS |                  |                |                      |
|------------------|------------------|----------------|----------------------|
| Exterior         | OutsideFeatures  | ParkingGarage  | InteriorFeatures     |
| Block            | Fence            | 6 to 10 Spaces | Restroom             |
| Masonry          | Loading Dock     | Off Street     | Security System      |
|                  | Sign             | Paved          | Smoke/Fire Alarm     |
|                  | Storage Building |                | Storage              |
|                  | Truck Door       |                | Three Phase Electric |