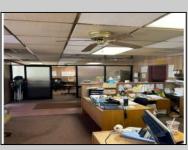

## COMMENTS

Commercial building over 7,000 sf total, including shop areas which can be more warehouse. Plus retail frontage with office space. Plenty of off street parking for company vehicles. Selling the building at \$699,900. The building has a retail show room, 3 phaser electric, gas heat and 20 ton AC unit. The property sits in the UEZ commercial zone in the business district. Owner is retiring after 55 years of operating this glass business. This building is in an excellent location. Owner willing to negotiate a price for everything business all equipment including stock, machinery, 2 delivery trucks and a forklift. SOLD AS IS

| PROPERTY DETAILS |                  |                |                      |
|------------------|------------------|----------------|----------------------|
| Exterior         | OutsideFeatures  | ParkingGarage  | InteriorFeatures     |
| Block            | Fence            | 6 to 10 Spaces | Restroom             |
| Masonry          | Loading Dock     | Off Street     | Security System      |
|                  | Sign             | Paved          | Smoke/Fire Alarm     |
|                  | Storage Building |                | Storage              |
|                  | Truck Door       |                | Three Phase Electric |