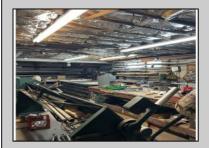

## COMMENTS

Commercial building over 7,000 sf total, including shop areas which can be more warehouse. Plus retail frontage with office space. Plenty of off street parking for company vehicles. Selling the building at \$699,900. The building has a retail show room, 3 phaser electric, gas heat and 20 ton AC unit. The property sits in the UEZ commercial zone in the business district. Owner is retiring after 55 years of operating this glass business. This building is in an excellent location. Owner willing to negotiate a price for everything business all equipment including stock, machinery, 2 delivery trucks and a forklift. SOLD AS IS

| PROPERTY DETAILS |                  |                |                      |
|------------------|------------------|----------------|----------------------|
| Exterior         | OutsideFeatures  | ParkingGarage  | InteriorFeatures     |
| Block            | Fence            | 6 to 10 Spaces | Restroom             |
| Masonry          | Loading Dock     | Off Street     | Security System      |
|                  | Sign             | Paved          | Smoke/Fire Alarm     |
|                  | Storage Building |                | Storage              |
|                  | Truck Door       |                | Three Phase Electric |