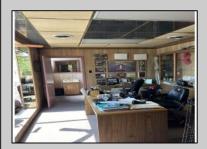

## COMMENTS

Commercial building over 7,000 sf total, including shop areas which can be more warehouse. Plus retail frontage with office space. Plenty of off street parking for company vehicles. Selling the building at \$699,900. The building has a retail show room, 3 phaser electric, gas heat and 20 ton AC unit. The property sits in the UEZ commercial zone in the business district. Owner is retiring after 55 years of operating this glass business. This building is in an excellent location. Owner willing to negotiate a price for everything business all equipment including stock, machinery, 2 delivery trucks and a forklift. SOLD AS IS

| PROPERTY DETAILS |                  |                |                      |
|------------------|------------------|----------------|----------------------|
| Exterior         | OutsideFeatures  | ParkingGarage  | InteriorFeatures     |
| Block            | Fence            | 6 to 10 Spaces | Restroom             |
| Masonry          | Loading Dock     | Off Street     | Security System      |
|                  | Sign             | Paved          | Smoke/Fire Alarm     |
|                  | Storage Building |                | Storage              |
|                  | Truck Door       |                | Three Phase Electric |