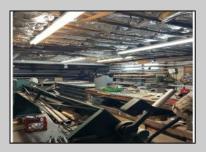

## **COMMENTS**

Commercial building over 7,000 sf total, including shop areas which can be more warehouse. Plus retail frontage with office space. Plenty of off street parking for company vehicles. Selling the building at \$699,900. The building has a retail show room, 3 phaser electric, gas heat and 20 ton AC unit. The property sits in the UEZ commercial zone in the business district. Owner is retiring after 55 years of operating this glass business. This building is in an excellent location. Owner willing to negotiate a price for everything business all equipment including stock, machinery, 2 delivery trucks and a forklift. SOLD AS IS

|          | PROPERTY DETAILS |                |
|----------|------------------|----------------|
| Exterior | OutsideFeatures  | ParkingGarage  |
| Block    | Fence            | 6 to 10 Spaces |

Loading Dock Off Street
Sign Paved
Storage Building
Truck Door

Security System Smoke/Fire Alarm

Three Phase Electric

Storage