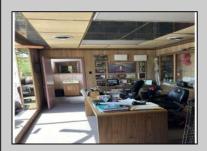

## **COMMENTS**

Commercial building over 7,000 sf total, including shop areas which can be more warehouse. Plus retail frontage with office space. Plenty of off street parking for company vehicles. Selling the building at \$699,900. The building has a retail show room, 3 phaser electric, gas heat and 20 ton AC unit. The property sits in the UEZ commercial zone in the business district. Owner is retiring after 55 years of operating this glass business. This building is in an excellent location. Owner willing to negotiate a price for everything business all equipment including stock, machinery, 2 delivery trucks and a forklift. SOLD AS IS