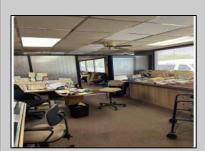

## **COMMENTS**

Commercial building over 7,000 sf total, including shop areas which can be more warehouse. Plus retail frontage with office space. Plenty of off street parking for company vehicles. Selling the building at \$699,900. The building has a retail show room, 3 phaser electric, gas heat and 20 ton AC unit. The property sits in the UEZ commercial zone in the business district. Owner is retiring after 55 years of operating this glass business. This building is in an excellent location. Owner willing to negotiate a price for everything business all equipment including stock, machinery, 2 delivery trucks and a forklift. SOLD AS IS