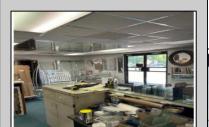

## **COMMENTS**

Commercial building over 7,000 sf total, including shop areas which can be more warehouse. Plus retail frontage with office space. Plenty of off street parking for company vehicles. Selling the building at \$699,900. The building has a retail show room, 3 phaser electric, gas heat and 20 ton AC unit. The property sits in the UEZ commercial zone in the business district. Owner is retiring after 55 years of operating this glass business. This building is in an excellent location. Owner willing to negotiate a price for everything business all equipment including stock, machinery, 2 delivery trucks and a forklift. SOLD AS IS