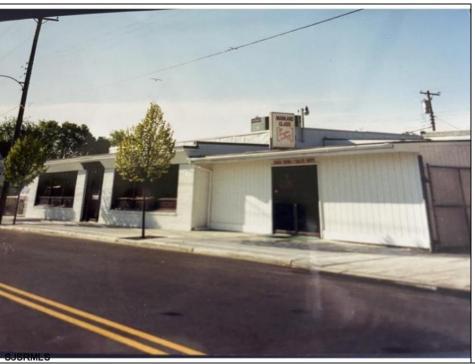

Berger Realty, Inc. 3160 Asbury Avenue Ocean City, NJ 08226 1-877-237-4371 / 609-399-0076 ☑ info@bergerrealty.com

53 West Jersey Pleasantville, NJ 08232

Asking \$699,900.00

## **COMMENTS**

Commercial building over 7,000 sf total, including shop areas which can be more warehouse. Plus retail frontage with office space. Plenty of off street parking for company vehicles. Selling the building at \$699,900. The building has a retail show room, 3 phaser electric, gas heat and 20 ton AC unit. The property sits in the UEZ commercial zone in the business district. Owner is retiring after 55 years of operating this glass business. This building is in an excellent location. Owner willing to negotiate a price for everything business all equipment including stock, machinery, 2 delivery trucks and a forklift. SOLD AS IS