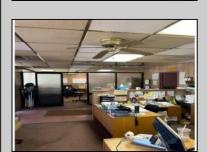

## **COMMENTS**

Commercial building over 7,000 sf total, including shop areas which can be more warehouse. Plus retail frontage with office space. Plenty of off street parking for company vehicles. Selling the building at \$699,900. The building has a retail show room, 3 phaser electric, gas heat and 20 ton AC unit. The property sits in the UEZ commercial zone in the business district. Owner is retiring after 55 years of operating this glass business. This building is in an excellent location. Owner willing to negotiate a price for everything business all equipment including stock, machinery, 2 delivery trucks and a forklift. SOLD AS IS