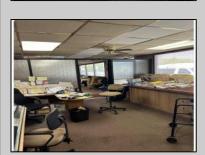

## **COMMENTS**

Commercial building over 7,000 sf total, including shop areas which can be more warehouse. Plus retail frontage with office space. Plenty of off street parking for company vehicles. Selling the building at \$699,900. The building has a retail show room, 3 phaser electric, gas heat and 20 ton AC unit. The property sits in the UEZ commercial zone in the business district. Owner is retiring after 55 years of operating this glass business. This building is in an excellent location. Owner willing to negotiate a price for everything business all equipment including stock, machinery, 2 delivery trucks and a forklift. SOLD AS IS

| Exterior | PROPERTY DETAILS |              |
|----------|------------------|--------------|
|          | OutsideFeatures  | ParkingGarag |

InteriorFeatures Fence 6 to 10 Spaces Restroom Block Off Street Masonry Loading Dock Security System Smoke/Fire Alarm Sign Paved Storage Building Storage Truck Door Three Phase Electric