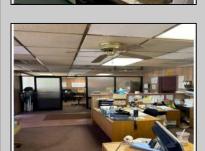

## **COMMENTS**

Commercial building over 7,000 sf total, including shop areas which can be more warehouse. Plus retail frontage with office space. Plenty of off street parking for company vehicles. Selling the building at \$699,900. The building has a retail show room, 3 phaser electric, gas heat and 20 ton AC unit. The property sits in the UEZ commercial zone in the business district. Owner is retiring after 55 years of operating this glass business. This building is in an excellent location. Owner willing to negotiate a price for everything business all equipment including stock, machinery, 2 delivery trucks and a forklift. SOLD AS IS

| Exterior | PROPERTY DETAILS |              |
|----------|------------------|--------------|
|          | OutsideFeatures  | ParkingGarag |

InteriorFeatures Fence 6 to 10 Spaces Restroom Block Off Street Masonry Loading Dock Security System Smoke/Fire Alarm Sign Paved Storage Building Storage Truck Door Three Phase Electric