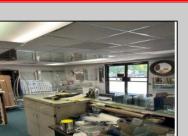

## **COMMENTS**

Commercial building over 7,000 sf total, including shop areas which can be more warehouse. Plus retail frontage with office space. Plenty of off street parking for company vehicles. Selling the building at \$699,900. The building has a retail show room, 3 phaser electric, gas heat and 20 ton AC unit. The property sits in the UEZ commercial zone in the business district. Owner is retiring after 55 years of operating this glass business. This building is in an excellent location. Owner willing to negotiate a price for everything business all equipment including stock, machinery, 2 delivery trucks and a forklift. SOLD AS IS

| Exterior | PROPERTY DETAILS |              |
|----------|------------------|--------------|
|          | OutsideFeatures  | ParkingGarag |

InteriorFeatures Fence 6 to 10 Spaces Restroom Block Off Street Masonry Loading Dock Security System Smoke/Fire Alarm Sign Paved Storage Building Storage Truck Door Three Phase Electric