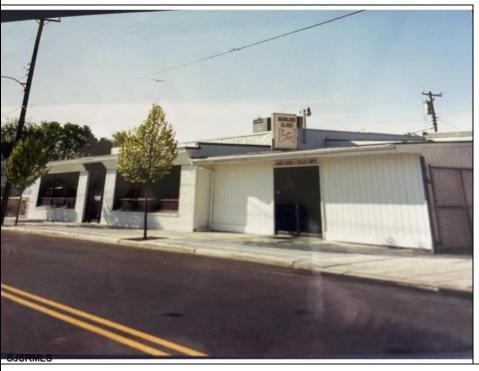

Berger Realty, Inc. 3160 Asbury Avenue Ocean City, NJ 08226 1-877-237-4371 / 609-399-0076 info@bergerrealty.com

53 West Jersey Pleasantville, NJ 08232

Asking \$699,900.00

## **COMMENTS**

Commercial building over 7,000 sf total, including shop areas which can be more warehouse. Plus retail frontage with office space. Plenty of off street parking for company vehicles. Selling the building at \$699,900. The building has a retail show room, 3 phaser electric, gas heat and 20 ton AC unit. The property sits in the UEZ commercial zone in the business district. Owner is retiring after 55 years of operating this glass business. This building is in an excellent location. Owner willing to negotiate a price for everything business all equipment including stock, machinery, 2 delivery trucks and a forklift. SOLD AS IS