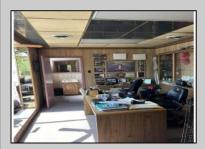

## **COMMENTS**

Commercial building over 7,000 sf total, including shop areas which can be more warehouse. Plus retail frontage with office space. Plenty of off street parking for company vehicles. Selling the building at \$699,900. The building has a retail show room, 3 phaser electric, gas heat and 20 ton AC unit. The property sits in the UEZ commercial zone in the business district. Owner is retiring after 55 years of operating this glass business. This building is in an excellent location. Owner willing to negotiate a price for everything business all equipment including stock, machinery, 2 delivery trucks and a forklift. SOLD AS IS

| Exterior | PROPERTY DETAILS |              |
|----------|------------------|--------------|
|          | OutsideFeatures  | ParkingGarag |

InteriorFeatures Fence 6 to 10 Spaces Restroom Block Off Street Masonry Loading Dock Security System Smoke/Fire Alarm Sign Paved Storage Building Storage Truck Door Three Phase Electric