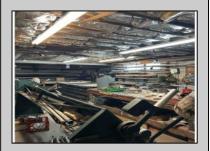

## **COMMENTS**

Commercial building over 7,000 sf total, including shop areas which can be more warehouse. Plus retail frontage with office space. Plenty of off street parking for company vehicles. Selling the building at \$699,900. The building has a retail show room, 3 phaser electric, gas heat and 20 ton AC unit. The property sits in the UEZ commercial zone in the business district. Owner is retiring after 55 years of operating this glass business. This building is in an excellent location. Owner willing to negotiate a price for everything business all equipment including stock, machinery, 2 delivery trucks and a forklift. SOLD AS IS

| Exterior | PROPERTY DETAILS |              |
|----------|------------------|--------------|
|          | OutsideFeatures  | ParkingGarag |

InteriorFeatures Fence 6 to 10 Spaces Restroom Block Off Street Masonry Loading Dock Security System Smoke/Fire Alarm Sign Paved Storage Building Storage Truck Door Three Phase Electric