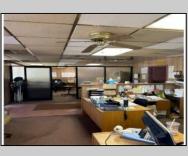

## COMMENTS

Commercial building over 7,000 sf total, including shop areas which can be more warehouse. Plus retail frontage with office space. Plenty of off street parking for company vehicles. Selling the building at \$699,900. The building has a retail show room, 3 phaser electric, gas heat and 20 ton AC unit. The property sits in the UEZ commercial zone in the business district. Owner is retiring after 55 years of operating this glass business. This building is in an excellent location. Owner willing to negotiate a price for everything business all equipment including stock, machinery, 2 delivery trucks and a forklift. SOLD AS IS