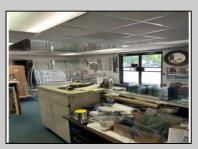

## COMMENTS

Commercial building over 7,000 sf total, including shop areas which can be more warehouse. Plus retail frontage with office space. Plenty of off street parking for company vehicles. Selling the building at \$699,900. The building has a retail show room, 3 phaser electric, gas heat and 20 ton AC unit. The property sits in the UEZ commercial zone in the business district. Owner is retiring after 55 years of operating this glass business. This building is in an excellent location. Owner willing to negotiate a price for everything business all equipment including stock, machinery, 2 delivery trucks and a forklift. SOLD AS IS