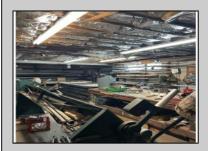

## COMMENTS

Commercial building over 7,000 sf total, including shop areas which can be more warehouse. Plus retail frontage with office space. Plenty of off street parking for company vehicles. Selling the building at \$699,900. The building has a retail show room, 3 phaser electric, gas heat and 20 ton AC unit. The property sits in the UEZ commercial zone in the business district. Owner is retiring after 55 years of operating this glass business. This building is in an excellent location. Owner willing to negotiate a price for everything business all equipment including stock, machinery, 2 delivery trucks and a forklift. SOLD AS IS