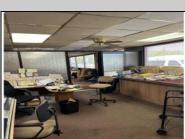

## COMMENTS

Commercial building over 7,000 sf total, including shop areas which can be more warehouse. Plus retail frontage with office space. Plenty of off street parking for company vehicles. Selling the building at \$699,900. The building has a retail show room, 3 phaser electric, gas heat and 20 ton AC unit. The property sits in the UEZ commercial zone in the business district. Owner is retiring after 55 years of operating this glass business. This building is in an excellent location. Owner willing to negotiate a price for everything business all equipment including stock, machinery, 2 delivery trucks and a forklift. SOLD AS IS