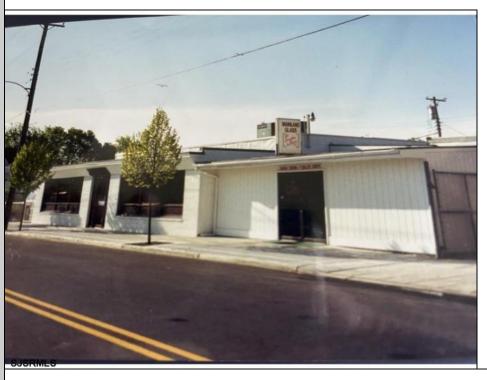

## COMMENTS

Commercial building over 7,000 sf total, including shop areas which can be more warehouse. Plus retail frontage with office space. Plenty of off street parking for company vehicles. Selling the building at \$699,900. The building has a retail show room, 3 phaser electric, gas heat and 20 ton AC unit. The property sits in the UEZ commercial zone in the business district. Owner is retiring after 55 years of operating this glass business. This building is in an excellent location. Owner willing to negotiate a price for everything business all equipment including stock, machinery, 2 delivery trucks and a forklift. SOLD AS IS