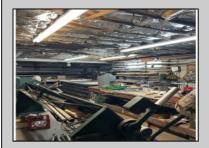

## COMMENTS

Commercial building over 7,000 sf total, including shop areas which can be more warehouse. Plus retail frontage with office space. Plenty of off street parking for company vehicles. Selling the building at \$699,900. The building has a retail show room, 3 phaser electric, gas heat and 20 ton AC unit. The property sits in the UEZ commercial zone in the business district. Owner is retiring after 55 years of operating this glass business. This building is in an excellent location. Owner willing to negotiate a price for everything business all equipment including stock, machinery, 2 delivery trucks and a forklift. SOLD AS IS