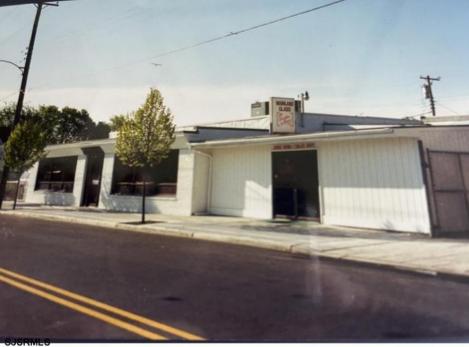

## COMMENTS

Commercial building over 7,000 sf total, including shop areas which can be more warehouse. Plus retail frontage with office space. Plenty of off street parking for company vehicles. Selling the building at \$699,900. The building has a retail show room, 3 phaser electric, gas heat and 20 ton AC unit. The property sits in the UEZ commercial zone in the business district. Owner is retiring after 55 years of operating this glass business. This building is in an excellent location. Owner willing to negotiate a price for everything business all equipment including stock, machinery, 2 delivery trucks and a forklift. SOLD AS IS

| PROPERTY DETAILS |                  |                |                      |
|------------------|------------------|----------------|----------------------|
| Exterior         | OutsideFeatures  | ParkingGarage  | InteriorFeatures     |
| Block            | Fence            | 6 to 10 Spaces | Restroom             |
| Masonry          | Loading Dock     | Off Street     | Security System      |
|                  | Sign             | Paved          | Smoke/Fire Alarm     |
|                  | Storage Building |                | Storage              |
|                  | Truck Door       |                | Three Phase Electric |