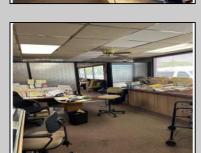

## COMMENTS

Commercial building over 7,000 sf total, including shop areas which can be more warehouse. Plus retail frontage with office space. Plenty of off street parking for company vehicles. Selling the building at \$699,900. The building has a retail show room, 3 phaser electric, gas heat and 20 ton AC unit. The property sits in the UEZ commercial zone in the business district. Owner is retiring after 55 years of operating this glass business. This building is in an excellent location. Owner willing to negotiate a price for everything business all equipment including stock, machinery, 2 delivery trucks and a forklift. SOLD AS IS

| PROPERTY DETAILS |                  |                |                      |
|------------------|------------------|----------------|----------------------|
| Exterior         | OutsideFeatures  | ParkingGarage  | InteriorFeatures     |
| Block            | Fence            | 6 to 10 Spaces | Restroom             |
| Masonry          | Loading Dock     | Off Street     | Security System      |
|                  | Sign             | Paved          | Smoke/Fire Alarm     |
|                  | Storage Building |                | Storage              |
|                  | Truck Door       |                | Three Phase Electric |