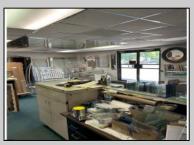

## COMMENTS

Commercial building over 7,000 sf total, including shop areas which can be more warehouse. Plus retail frontage with office space. Plenty of off street parking for company vehicles. Selling the building at \$699,900. The building has a retail show room, 3 phaser electric, gas heat and 20 ton AC unit. The property sits in the UEZ commercial zone in the business district. Owner is retiring after 55 years of operating this glass business. This building is in an excellent location. Owner willing to negotiate a price for everything business all equipment including stock, machinery, 2 delivery trucks and a forklift. SOLD AS IS

| PROPERTY DETAILS |                  |                |                      |
|------------------|------------------|----------------|----------------------|
| Exterior         | OutsideFeatures  | ParkingGarage  | InteriorFeatures     |
| Block            | Fence            | 6 to 10 Spaces | Restroom             |
| Masonry          | Loading Dock     | Off Street     | Security System      |
|                  | Sign             | Paved          | Smoke/Fire Alarm     |
|                  | Storage Building |                | Storage              |
|                  | Truck Door       |                | Three Phase Electric |