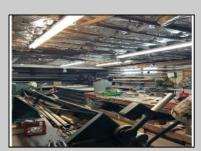

## **COMMENTS**

Commercial building over 7,000 sf total, including shop areas which can be more warehouse. Plus retail frontage with office space. Plenty of off street parking for company vehicles. Selling the building at \$699,900. The building has a retail show room, 3 phaser electric, gas heat and 20 ton AC unit. The property sits in the UEZ commercial zone in the business district. Owner is retiring after 55 years of operating this glass business. This building is in an excellent location. Owner willing to negotiate a price for everything business all equipment including stock, machinery, 2 delivery trucks and a forklift. SOLD AS IS

|          | PROPE            | RTY DETAILS    |                      |
|----------|------------------|----------------|----------------------|
| Exterior | OutsideFeatures  | ParkingGarage  | InteriorFeatures     |
| Block    | Fence            | 6 to 10 Spaces | Restroom             |
| Masonry  | Loading Dock     | Off Street     | Security System      |
|          | Sign             | Paved          | Smoke/Fire Alarm     |
|          | Storage Building |                | Storage              |
|          | Truck Door       |                | Three Phase Electric |