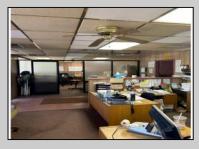

## **COMMENTS**

Commercial building over 7,000 sf total, including shop areas which can be more warehouse. Plus retail frontage with office space. Plenty of off street parking for company vehicles. Selling the building at \$699,900. The building has a retail show room, 3 phaser electric, gas heat and 20 ton AC unit. The property sits in the UEZ commercial zone in the business district. Owner is retiring after 55 years of operating this glass business. This building is in an excellent location. Owner willing to negotiate a price for everything business all equipment including stock, machinery, 2 delivery trucks and a forklift. SOLD AS IS