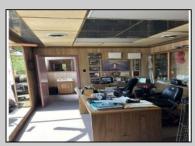

## **COMMENTS**

Commercial building over 7,000 sf total, including shop areas which can be more warehouse. Plus retail frontage with office space. Plenty of off street parking for company vehicles. Selling the building at \$699,900. The building has a retail show room, 3 phaser electric, gas heat and 20 ton AC unit. The property sits in the UEZ commercial zone in the business district. Owner is retiring after 55 years of operating this glass business. This building is in an excellent location. Owner willing to negotiate a price for everything business all equipment including stock, machinery, 2 delivery trucks and a forklift. SOLD AS IS