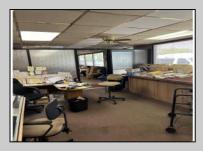

## **COMMENTS**

Commercial building over 7,000 sf total, including shop areas which can be more warehouse. Plus retail frontage with office space. Plenty of off street parking for company vehicles. Selling the building at \$699,900. The building has a retail show room, 3 phaser electric, gas heat and 20 ton AC unit. The property sits in the UEZ commercial zone in the business district. Owner is retiring after 55 years of operating this glass business. This building is in an excellent location. Owner willing to negotiate a price for everything business all equipment including stock, machinery, 2 delivery trucks and a forklift. SOLD AS IS