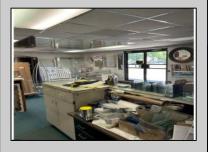

## **COMMENTS**

Commercial building over 7,000 sf total, including shop areas which can be more warehouse. Plus retail frontage with office space. Plenty of off street parking for company vehicles. Selling the building at \$699,900. The building has a retail show room, 3 phaser electric, gas heat and 20 ton AC unit. The property sits in the UEZ commercial zone in the business district. Owner is retiring after 55 years of operating this glass business. This building is in an excellent location. Owner willing to negotiate a price for everything business all equipment including stock, machinery, 2 delivery trucks and a forklift. SOLD AS IS