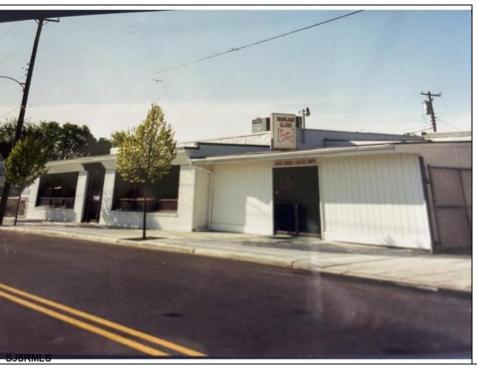

## **COMMENTS**

Commercial building over 7,000 sf total, including shop areas which can be more warehouse. Plus retail frontage with office space. Plenty of off street parking for company vehicles. Selling the building at \$699,900. The building has a retail show room, 3 phaser electric, gas heat and 20 ton AC unit. The property sits in the UEZ commercial zone in the business district. Owner is retiring after 55 years of operating this glass business. This building is in an excellent location. Owner willing to negotiate a price for everything business all equipment including stock, machinery, 2 delivery trucks and a forklift. SOLD AS IS