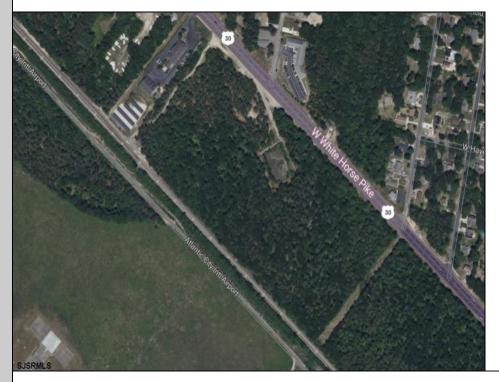

Berger Realty, Inc. 55th & Haven Avenue Ocean City, NJ 08226 609-399-0040 ☑ info@bergerrealty.com

WHITE HORSE PIKE Galloway Township, NJ 08205

Asking \$1,250,000.00

## COMMENTS

PRIME COMMERCIAL DEVELOPMENT LAND PERFECT FOR MULTI - RETAIL RESTAURANT - SHOPPING ON THIS 20 +/- ACRE PARCEL ON BUSY RT. 30 WHITE HORSE PIKE LOCATION W/750' FRONTAGE CLOSE TO AIRPORT, FAA, STOCKTON UNIVERSITY, MEDICAL CENTER, CASINOS, BEACH, ATLANTIC CITY, GARDEN STATE PARKWAY AND WHOLE LOT MORE...!!! PROPERTY BACKS UP TO RAILROAD! MANY POSSIBILITIES! CALL TODAY...