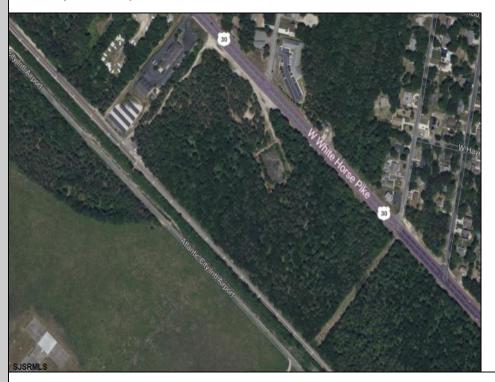

## WHITE HORSE PIKE Galloway Township, NJ 08205

Asking \$1,250,000.00

## COMMENTS

PRIME COMMERCIAL DEVELOPMENT LAND PERFECT FOR MULTI - RETAIL RESTAURANT - SHOPPING ON THIS 20 +/- ACRE PARCEL ON BUSY RT. 30 WHITE HORSE PIKE LOCATION W/750' FRONTAGE CLOSE TO AIRPORT, FAA, STOCKTON UNIVERSITY, MEDICAL CENTER, CASINOS, BEACH, ATLANTIC CITY, GARDEN STATE PARKWAY AND WHOLE LOT MORE...!!! PROPERTY BACKS UP TO RAILROAD! MANY POSSIBILITIES! CALL TODAY...