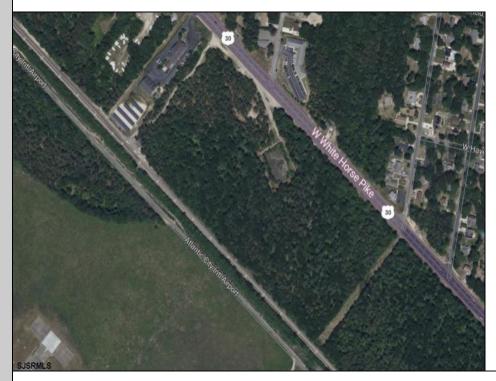

## COMMENTS

PRIME COMMERCIAL DEVELOPMENT LAND PERFECT FOR MULTI - RETAIL RESTAURANT - SHOPPING ON THIS 20 +/- ACRE PARCEL ON BUSY RT. 30 WHITE HORSE PIKE LOCATION W/750' FRONTAGE CLOSE TO AIRPORT, FAA, STOCKTON UNIVERSITY, MEDICAL CENTER, CASINOS, BEACH, ATLANTIC CITY, GARDEN STATE PARKWAY AND WHOLE LOT MORE...!!! PROPERTY BACKS UP TO RAILROAD! MANY POSSIBILITIES! CALL TODAY...