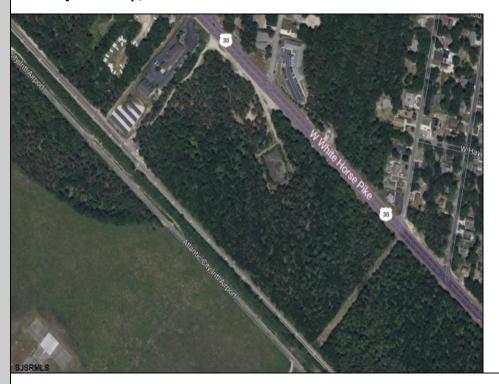

Berger Realty, Inc. 3160 Asbury Avenue Ocean City, NJ 08226 1-877-237-4371 / 609-399-0076 info@bergerrealty.com

WHITE HORSE PIKE Galloway Township, NJ 08205

Asking \$1,250,000.00

## COMMENTS

PRIME COMMERCIAL DEVELOPMENT LAND PERFECT FOR MULTI - RETAIL RESTAURANT - SHOPPING ON THIS 20 +/- ACRE PARCEL ON BUSY RT. 30 WHITE HORSE PIKE LOCATION W/750' FRONTAGE CLOSE TO AIRPORT, FAA, STOCKTON UNIVERSITY, MEDICAL CENTER, CASINOS, BEACH, ATLANTIC CITY, GARDEN STATE PARKWAY AND WHOLE LOT MORE...!!! PROPERTY BACKS UP TO RAILROAD! MANY POSSIBILITIES! CALL TODAY...