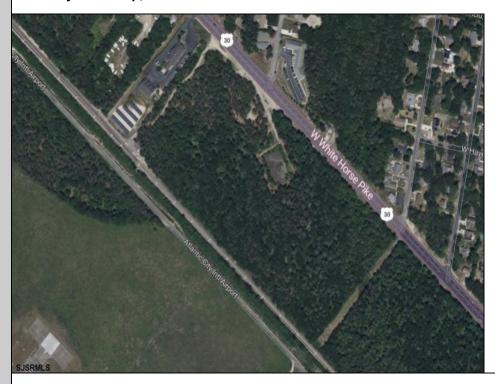

## COMMENTS

PRIME COMMERCIAL DEVELOPMENT LAND PERFECT FOR MULTI - RETAIL RESTAURANT - SHOPPING ON THIS 20 +/- ACRE PARCEL ON BUSY RT. 30 WHITE HORSE PIKE LOCATION W/750' FRONTAGE CLOSE TO AIRPORT, FAA, STOCKTON UNIVERSITY, MEDICAL CENTER, CASINOS, BEACH, ATLANTIC CITY, GARDEN STATE PARKWAY AND WHOLE LOT MORE...!!! PROPERTY BACKS UP TO RAILROAD! MANY POSSIBILITIES! CALL TODAY...