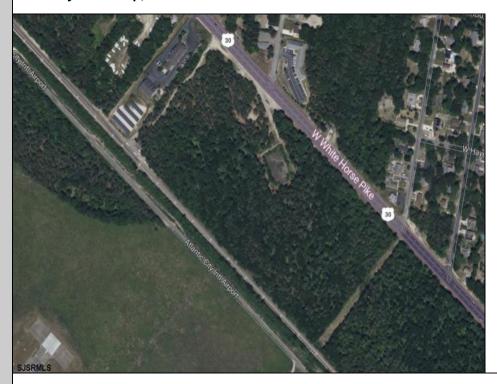

## COMMENTS

PRIME COMMERCIAL DEVELOPMENT LAND PERFECT FOR MULTI - RETAIL RESTAURANT - SHOPPING ON THIS 20 +/- ACRE PARCEL ON BUSY RT. 30 WHITE HORSE PIKE LOCATION W/750' FRONTAGE CLOSE TO AIRPORT, FAA, STOCKTON UNIVERSITY, MEDICAL CENTER, CASINOS, BEACH, ATLANTIC CITY, GARDEN STATE PARKWAY AND WHOLE LOT MORE...!!! PROPERTY BACKS UP TO RAILROAD! MANY POSSIBILITIES! CALL TODAY...