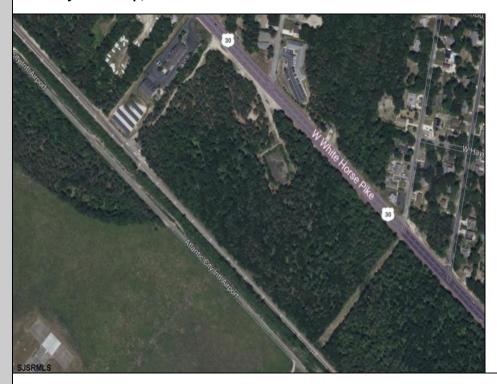

Berger Realty, Inc. 3160 Asbury Avenue Ocean City, NJ 08226 1-877-237-4371 / 609-399-0076 info@bergerrealty.com

WHITE HORSE PIKE Galloway Township, NJ 08205

Asking \$1,250,000.00

## COMMENTS

PRIME COMMERCIAL DEVELOPMENT LAND PERFECT FOR MULTI - RETAIL RESTAURANT - SHOPPING ON THIS 20 +/- ACRE PARCEL ON BUSY RT. 30 WHITE HORSE PIKE LOCATION W/750' FRONTAGE CLOSE TO AIRPORT, FAA, STOCKTON UNIVERSITY, MEDICAL CENTER, CASINOS, BEACH, ATLANTIC CITY, GARDEN STATE PARKWAY AND WHOLE LOT MORE...!!! PROPERTY BACKS UP TO RAILROAD! MANY POSSIBILITIES! CALL TODAY...