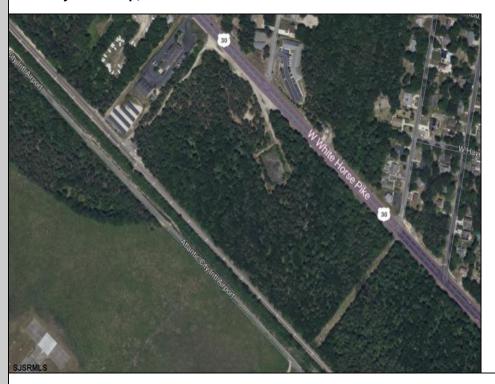

## COMMENTS

PRIME COMMERCIAL DEVELOPMENT LAND PERFECT FOR MULTI - RETAIL RESTAURANT - SHOPPING ON THIS 20 +/- ACRE PARCEL ON BUSY RT. 30 WHITE HORSE PIKE LOCATION W/750' FRONTAGE CLOSE TO AIRPORT, FAA, STOCKTON UNIVERSITY, MEDICAL CENTER, CASINOS, BEACH, ATLANTIC CITY, GARDEN STATE PARKWAY AND WHOLE LOT MORE...!!! PROPERTY BACKS UP TO RAILROAD! MANY POSSIBILITIES! CALL TODAY...