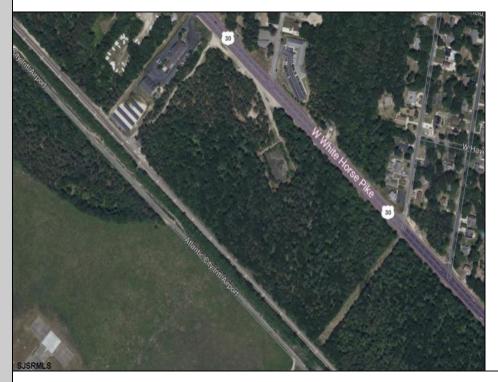

## COMMENTS

PRIME COMMERCIAL DEVELOPMENT LAND PERFECT FOR MULTI - RETAIL RESTAURANT - SHOPPING ON THIS 20 +/- ACRE PARCEL ON BUSY RT. 30 WHITE HORSE PIKE LOCATION W/750' FRONTAGE CLOSE TO AIRPORT, FAA, STOCKTON UNIVERSITY, MEDICAL CENTER, CASINOS, BEACH, ATLANTIC CITY, GARDEN STATE PARKWAY AND WHOLE LOT MORE...!!! PROPERTY BACKS UP TO RAILROAD! MANY POSSIBILITIES! CALL TODAY...