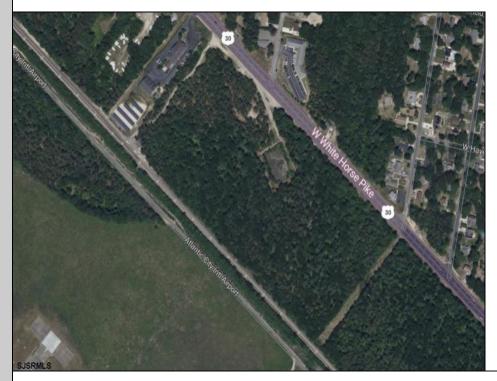

## COMMENTS

PRIME COMMERCIAL DEVELOPMENT LAND PERFECT FOR MULTI - RETAIL RESTAURANT - SHOPPING ON THIS 20 +/- ACRE PARCEL ON BUSY RT. 30 WHITE HORSE PIKE LOCATION W/750' FRONTAGE CLOSE TO AIRPORT, FAA, STOCKTON UNIVERSITY, MEDICAL CENTER, CASINOS, BEACH, ATLANTIC CITY, GARDEN STATE PARKWAY AND WHOLE LOT MORE...!!! PROPERTY BACKS UP TO RAILROAD! MANY POSSIBILITIES! CALL TODAY...