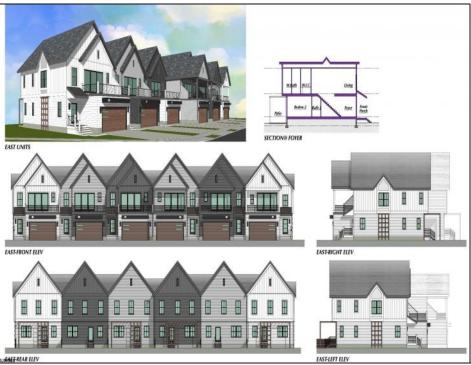

## COMMENTS

Coastal Luxury Living Awaits... At CreekView Linwood, life slows to the rhythm of the tides-where mornings shimmer with sunlight on the bay and evenings whisper with soft winds and birdsong. Just five waterfront townhomes remain, each a serene jewel nestled between nature and the shore. Waterview homes from \$989,000 Garden-view homes from \$849,000 3-4 bedrooms • 4 baths · Everyday elegance Inside, you'll find curated comfort: Wolf cabinetry, quartz countertops, Samsung stainless appliances, a glowing electric fireplace, and warm CoreTec flooring throughout. With special financing for qualified buyers, this isn't just a residence- it's the lifestyle you've been dreaming of. **PROPERTY DETAILS** 