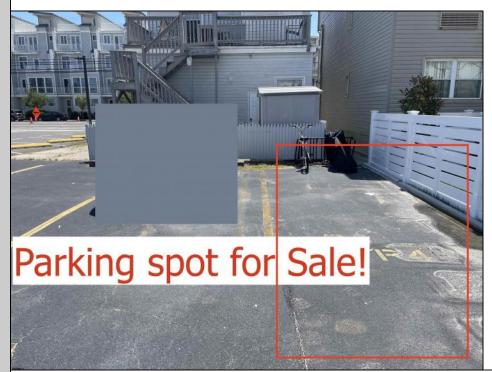

## COMMENTS

SOUTHSIDE DEEDED PARKING SPOT FOR SALE!! No need to ever worry about beach parking again!!! Grab you stuff, park and go! This parking spot is located between Pacific and Atlantic Avenues by the 9600 Building. Need a place to park an extra car? Need guest parking? The options are endless!! Here is your chance! NEVER WORRY ABOUT PARKING AGAIN! - Fees are \$41.02/month