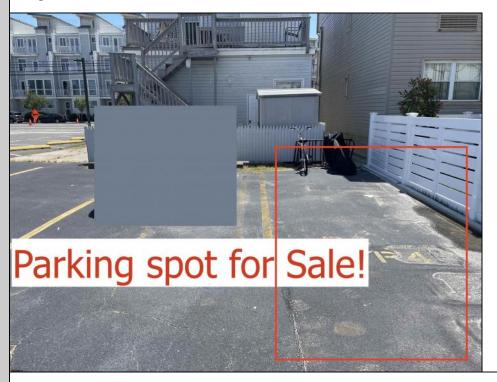

## **COMMENTS**

SOUTHSIDE DEEDED PARKING SPOT FOR SALE!! No need to ever worry about beach parking again!!! Grab you stuff, park and go! This parking spot is located between Pacific and Atlantic Avenues by the 9600 Building. Need a place to park an extra car? Need guest parking? The options are endless!! Here is your chance! NEVER WORRY ABOUT PARKING AGAIN! - Fees are \$41.02/month