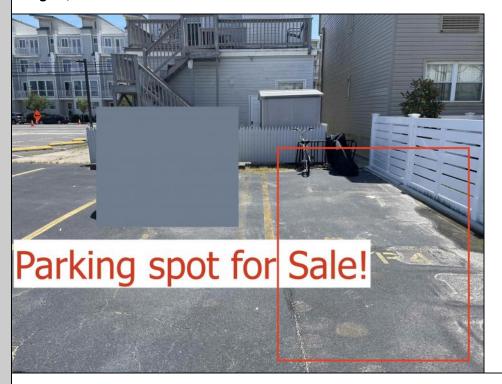

## **COMMENTS**

SOUTHSIDE DEEDED PARKING SPOT FOR SALE!! No need to ever worry about beach parking again!!! Grab you stuff, park and go! This parking spot is located between Pacific and Atlantic Avenues by the 9600 Building. Need a place to park an extra car? Need guest parking? The options are endless!! Here is your chance! NEVER WORRY ABOUT PARKING AGAIN! - Fees are \$41.02/month