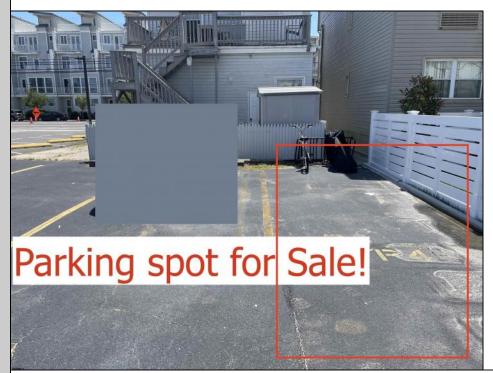

## COMMENTS

SOUTHSIDE DEEDED PARKING SPOT FOR SALE!! No need to ever worry about beach parking again!!! Grab you stuff, park and go! This parking spot is located between Pacific and Atlantic Avenues by the 9600 Building. Need a place to park an extra car? Need guest parking? The options are endless!! Here is your chance! NEVER WORRY ABOUT PARKING AGAIN! - Fees are \$41.02/month