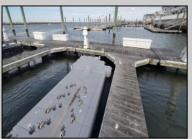

## COMMENTS

Tired if trailering your boat/jet ski or finding a slip to rent every year? Here is your chance to own a deeded 20ft boat slip in the popular Nor\'easter Marina on the corner of 7th & Bayfront. Enjoy this modern marina featuring electric, water, bathroom and showers included in your monthly maintenance fee. Slip comes with Jet Ski dock included. Slips can also be rented if not in use by owner. Many opportunities in one of the closest marina to the Inlet. Call today for your private showing.