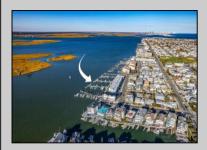

## **COMMENTS**

Tired if trailering your boat/jet ski or finding a slip to rent every year? Here is your chance to own a deeded 20ft boat slip in the popular Nor\'easter Marina on the corner of 7th & Bayfront. Enjoy this modern marina featuring electric, water, bathroom and showers included in your monthly maintenance fee. Slip comes with Jet Ski dock included. Slips can also be rented if not in use by owner. Many opportunities in one of the closest marina to the Inlet. Call today for your private showing.