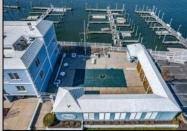

## **COMMENTS**

Tired if trailering your boat/jet ski or finding a slip to rent every year? Here is your chance to own a deeded 20ft boat slip in the popular Nor\'easter Marina on the corner of 7th & Bayfront. Enjoy this modern marina featuring electric, water, bathroom and showers included in your monthly maintenance fee. Slip comes with Jet Ski dock included. Slips can also be rented if not in use by owner. Many opportunities in one of the closest marina to the Inlet. Call today for your private showing.