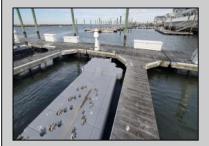

## **COMMENTS**

Tired if trailering your boat/jet ski or finding a slip to rent every year? Here is your chance to own a deeded 20ft boat slip in the popular Nor\'easter Marina on the corner of 7th & Bayfront. Enjoy this modern marina featuring electric, water, bathroom and showers included in your monthly maintenance fee. Slip comes with Jet Ski dock included. Slips can also be rented if not in use by owner. Many opportunities in one of the closest marina to the Inlet. Call today for your private showing.