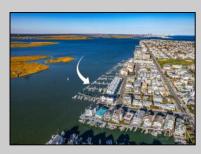

## COMMENTS

Tired if trailering your boat/jet ski or finding a slip to rent every year? Here is your chance to own a deeded 20ft boat slip in the popular Nor\'easter Marina on the corner of 7th & Bayfront. Enjoy this modern marina featuring electric, water, bathroom and showers included in your monthly maintenance fee. Slip comes with Jet Ski dock included. Slips can also be rented if not in use by owner. Many opportunities in one of the closest marina to the Inlet. Call today for your private showing.