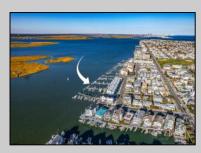

## COMMENTS

Tired if trailering your boat/jet ski or finding a slip to rent every year? Here is your chance to own a deeded 20ft boat slip in the popular Nor\'easter Marina on the corner of 7th & Bayfront. Enjoy this modern marina featuring electric, water, bathroom and showers included in your monthly maintenance fee. Slip comes with Jet Ski dock included. Slips can also be rented if not in use by owner. Many opportunities in one of the closest marina to the Inlet. Call today for your private showing.