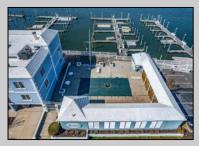

## COMMENTS

Tired if trailering your boat/jet ski or finding a slip to rent every year? Here is your chance to own a deeded 20ft boat slip in the popular Nor\'easter Marina on the corner of 7th & Bayfront. Enjoy this modern marina featuring electric, water, bathroom and showers included in your monthly maintenance fee. Slip comes with Jet Ski dock included. Slips can also be rented if not in use by owner. Many opportunities in one of the closest marina to the Inlet. Call today for your private showing.