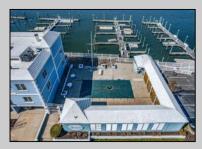

## COMMENTS

Tired if trailering your boat/jet ski or finding a slip to rent every year? Here is your chance to own a deeded 20ft boat slip in the popular Nor\'easter Marina on the corner of 7th & Bayfront. Enjoy this modern marina featuring electric, water, bathroom and showers included in your monthly maintenance fee. Slip comes with Jet Ski dock included. Slips can also be rented if not in use by owner. Many opportunities in one of the closest marina to the Inlet. Call today for your private showing.