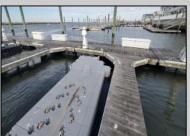

## COMMENTS

Tired if trailering your boat/jet ski or finding a slip to rent every year? Here is your chance to own a deeded 20ft boat slip in the popular Nor\'easter Marina on the corner of 7th & Bayfront. Enjoy this modern marina featuring electric, water, bathroom and showers included in your monthly maintenance fee. Slip comes with Jet Ski dock included. Slips can also be rented if not in use by owner. Many opportunities in one of the closest marina to the Inlet. Call today for your private showing.