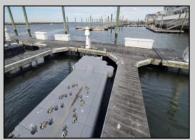

## COMMENTS

Tired if trailering your boat/jet ski or finding a slip to rent every year? Here is your chance to own a deeded 20ft boat slip in the popular Nor\'easter Marina on the corner of 7th & Bayfront. Enjoy this modern marina featuring electric, water, bathroom and showers included in your monthly maintenance fee. Slip comes with Jet Ski dock included. Slips can also be rented if not in use by owner. Many opportunities in one of the closest marina to the Inlet. Call today for your private showing.