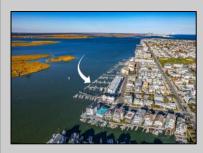

## COMMENTS

Tired if trailering your boat/jet ski or finding a slip to rent every year? Here is your chance to own a deeded 20ft boat slip in the popular Nor\'easter Marina on the corner of 7th & Bayfront. Enjoy this modern marina featuring electric, water, bathroom and showers included in your monthly maintenance fee. Slip comes with Jet Ski dock included. Slips can also be rented if not in use by owner. Many opportunities in one of the closest marina to the Inlet. Call today for your private showing.