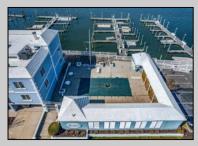

## COMMENTS

Tired if trailering your boat/jet ski or finding a slip to rent every year? Here is your chance to own a deeded 20ft boat slip in the popular Nor\'easter Marina on the corner of 7th & Bayfront. Enjoy this modern marina featuring electric, water, bathroom and showers included in your monthly maintenance fee. Slip comes with Jet Ski dock included. Slips can also be rented if not in use by owner. Many opportunities in one of the closest marina to the Inlet. Call today for your private showing.