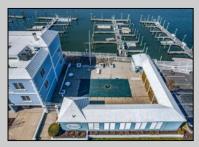

## COMMENTS

Tired if trailering your boat/jet ski or finding a slip to rent every year? Here is your chance to own a deeded 20ft boat slip in the popular Nor\'easter Marina on the corner of 7th & Bayfront. Enjoy this modern marina featuring electric, water, bathroom and showers included in your monthly maintenance fee. Slip comes with Jet Ski dock included. Slips can also be rented if not in use by owner. Many opportunities in one of the closest marina to the Inlet. Call today for your private showing.