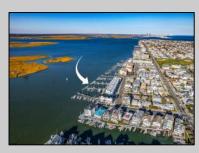

## COMMENTS

Tired if trailering your boat/jet ski or finding a slip to rent every year? Here is your chance to own a deeded 20ft boat slip in the popular Nor\'easter Marina on the corner of 7th & Bayfront. Enjoy this modern marina featuring electric, water, bathroom and showers included in your monthly maintenance fee. Slip comes with Jet Ski dock included. Slips can also be rented if not in use by owner. Many opportunities in one of the closest marina to the Inlet. Call today for your private showing.