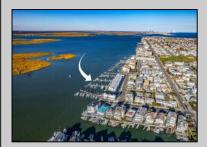

## **COMMENTS**

Tired if trailering your boat/jet ski or finding a slip to rent every year? Here is your chance to own a deeded 20ft boat slip in the popular Non'easter Marina on the corner of 7th & Bayfront. Enjoy this modern marina featuring electric, water, bathroom and showers included in your monthly maintenance fee. Slip comes with Jet Ski dock included. Slips can also be rented if not in use by owner. Many opportunities in one of the closest marina to the Inlet. Call today for your private showing.