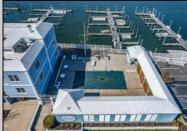

## **COMMENTS**

Tired if trailering your boat/jet ski or finding a slip to rent every year? Here is your chance to own a deeded 20ft boat slip in the popular Non'easter Marina on the corner of 7th & Bayfront. Enjoy this modern marina featuring electric, water, bathroom and showers included in your monthly maintenance fee. Slip comes with Jet Ski dock included. Slips can also be rented if not in use by owner. Many opportunities in one of the closest marina to the Inlet. Call today for your private showing.