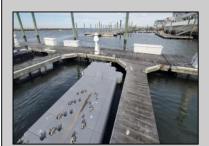

## **COMMENTS**

Tired if trailering your boat/jet ski or finding a slip to rent every year? Here is your chance to own a deeded 20ft boat slip in the popular Non'easter Marina on the corner of 7th & Bayfront. Enjoy this modern marina featuring electric, water, bathroom and showers included in your monthly maintenance fee. Slip comes with Jet Ski dock included. Slips can also be rented if not in use by owner. Many opportunities in one of the closest marina to the Inlet. Call today for your private showing.