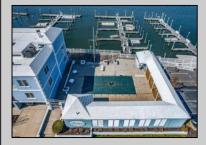

## **COMMENTS**

Tired if trailering your boat/jet ski or finding a slip to rent every year? Here is your chance to own a deeded 20ft boat slip in the popular Non'easter Marina on the corner of 7th & Bayfront. Enjoy this modern marina featuring electric, water, bathroom and showers included in your monthly maintenance fee. Slip comes with Jet Ski dock included. Slips can also be rented if not in use by owner. Many opportunities in one of the closest marina to the Inlet. Call today for your private showing.