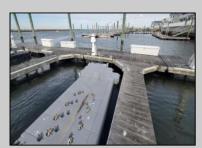

## **COMMENTS**

Tired if trailering your boat/jet ski or finding a slip to rent every year? Here is your chance to own a deeded 20ft boat slip in the popular Non'easter Marina on the corner of 7th & Bayfront. Enjoy this modern marina featuring electric, water, bathroom and showers included in your monthly maintenance fee. Slip comes with Jet Ski dock included. Slips can also be rented if not in use by owner. Many opportunities in one of the closest marina to the Inlet. Call today for your private showing.