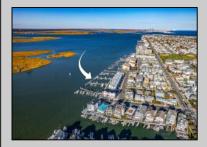

## **COMMENTS**

Tired if trailering your boat/jet ski or finding a slip to rent every year? Here is your chance to own a deeded 20ft boat slip in the popular Non'easter Marina on the corner of 7th & Bayfront. Enjoy this modern marina featuring electric, water, bathroom and showers included in your monthly maintenance fee. Slip comes with Jet Ski dock included. Slips can also be rented if not in use by owner. Many opportunities in one of the closest marina to the Inlet. Call today for your private showing.