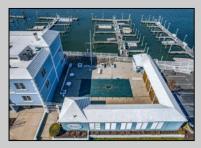

## COMMENTS

Tired if trailering your boat/jet ski or finding a slip to rent every year? Here is your chance to own a deeded 20ft boat slip in the popular Nor\'easter Marina on the corner of 7th & Bayfront. Enjoy this modern marina featuring electric, water, bathroom and showers included in your monthly maintenance fee. Slip comes with Jet Ski dock included. Slips can also be rented if not in use by owner. Many opportunities in one of the closest marina to the Inlet. Call today for your private showing.