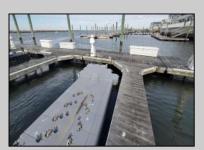

## COMMENTS

Tired if trailering your boat/jet ski or finding a slip to rent every year? Here is your chance to own a deeded 20ft boat slip in the popular Nor\'easter Marina on the corner of 7th & Bayfront. Enjoy this modern marina featuring electric, water, bathroom and showers included in your monthly maintenance fee. Slip comes with Jet Ski dock included. Slips can also be rented if not in use by owner. Many opportunities in one of the closest marina to the Inlet. Call today for your private showing.