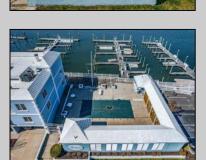

## COMMENTS

Tired if trailering your boat/jet ski or finding a slip to rent every year? Here is your chance to own a deeded 20ft boat slip in the popular Nor\'easter Marina on the corner of 7th & Bayfront. Enjoy this modern marina featuring electric, water, bathroom and showers included in your monthly maintenance fee. Slip comes with Jet Ski dock included. Slips can also be rented if not in use by owner. Many opportunities in one of the closest marina to the Inlet. Call today for your private showing.