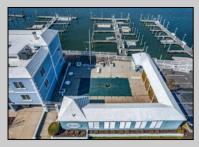

## COMMENTS

Tired if trailering your boat/jet ski or finding a slip to rent every year? Here is your chance to own a deeded 20ft boat slip in the popular Nor\'easter Marina on the corner of 7th & Bayfront. Enjoy this modern marina featuring electric, water, bathroom and showers included in your monthly maintenance fee. Slip comes with Jet Ski dock included. Slips can also be rented if not in use by owner. Many opportunities in one of the closest marina to the Inlet. Call today for your private showing.