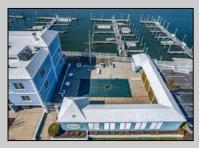

## COMMENTS

Tired if trailering your boat/jet ski or finding a slip to rent every year? Here is your chance to own a deeded 20ft boat slip in the popular Nor\'easter Marina on the corner of 7th & Bayfront. Enjoy this modern marina featuring electric, water, bathroom and showers included in your monthly maintenance fee. Slip comes with Jet Ski dock included. Slips can also be rented if not in use by owner. Many opportunities in one of the closest marina to the Inlet. Call today for your private showing.