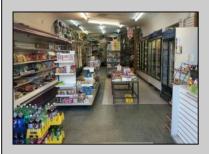

## **COMMENTS**

Atlantic Avenue 1400 Block between New York Ave. and Tennessee Avenues. Very good retail location with excellent foot traffic. Store has 25\' frontage with a depth of 150\' to rear roadway for access and deliveries. First floor is 3,750 SF ideal for all retail and office uses. Property was approved by the CRDA in 2023 for a Cannabis retail dispensary and has architectural plans. There are approvals for the location and plans for construction that are subject to a punch list of items to be addressed to complete the approval process. Seller would consider providing financing to a qualified buyer at 5% interest rate with 50% of the purchase price down payment or 6.5% interest rate with 35% down payment. Seller\'s are serious about Selling the property.