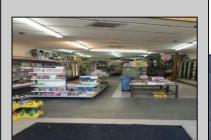

## **COMMENTS**

Atlantic Avenue 1400 Block between New York Ave. and Tennessee Avenues. Very good retail location with excellent foot traffic. Store has 25\' frontage with a depth of 150\' to rear roadway for access and deliveries. First floor is 3,750 SF ideal for all retail and office uses. Property was approved by the CRDA in 2023 for a Cannabis retail dispensary and has architectural plans. There are approvals for the location and plans for construction that are subject to a punch list of items to be addressed to complete the approval process. Seller would consider providing financing to a qualified buyer at 5% interest rate with 50% of the purchase price down payment or 6.5% interest rate with 35% down payment. Seller\'s are serious about Selling the property.