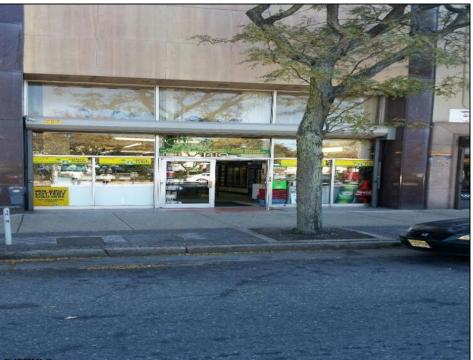

## **COMMENTS**

Atlantic Avenue 1400 Block between New York Ave. and Tennessee Avenues. Very good retail location with excellent foot traffic. Store has 25\' frontage with a depth of 150\' to rear roadway for access and deliveries. First floor is 3,750 SF ideal for all retail and office uses. Property was approved by the CRDA in 2023 for a Cannabis retail dispensary and has architectural plans. There are approvals for the location and plans for construction that are subject to a punch list of items to be addressed to complete the approval process. Seller would consider providing financing to a qualified buyer at 5% interest rate with 50% of the purchase price down payment or 6.5% interest rate with 35% down payment. Seller\'s are serious about Selling the property.