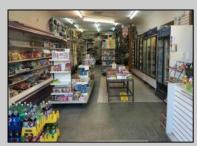

## COMMENTS

Atlantic Avenue 1400 Block between New York Ave. and Tennessee Avenues. Very good retail location with excellent foot traffic. Store has 25\' frontage with a depth of 150\' to rear roadway for access and deliveries. First floor is 3,750 SF ideal for all retail and office uses. Property was approved by the CRDA in 2023 for a Cannabis retail dispensary and has architectural plans. There are approvals for the location and plans for construction that are subject to a punch list of items to be addressed to complete the approval process. Seller would consider providing financing to a qualified buyer at 5% interest rate with 50% of the purchase price down payment or 6.5% interest rate with 35% down payment. Seller\'s are serious about Selling the property.

## PROPERTY DETAILS OutsideFeatures ParkingGarage

Security Light/System None See Remarks InteriorFeatures 220 Volt Electricity Display Windows Restroom Smoke/Fire Alarm Storage Three Phase Electric

Water Public