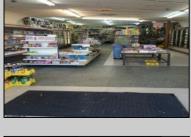

## **COMMENTS**

Atlantic Avenue 1400 Block between New York Ave. and Tennessee Avenues. Very good retail location with excellent foot traffic. Store has 25\' frontage with a depth of 150\' to rear roadway for access and deliveries. First floor is 3,750 SF ideal for all retail and office uses. Property was approved by the CRDA in 2023 for a Cannabis retail dispensary and has architectural plans. There are approvals for the location and plans for construction that are subject to a punch list of items to be addressed to complete the approval process. Seller would consider ALL OFFERS and the Seller\'s are serious SELLERS. Take a look and make your offer!