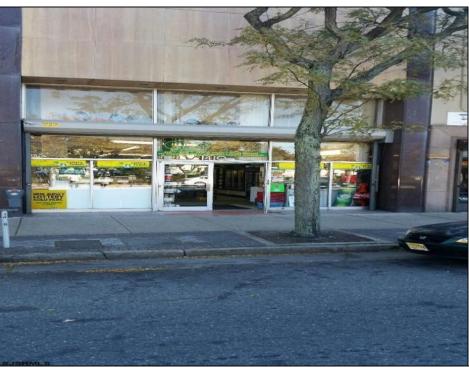

## **COMMENTS**

Atlantic Avenue 1400 Block between New York Ave. and Tennessee Avenues. Very good retail location with excellent foot traffic. Store has 25\' frontage with a depth of 150\' to rear roadway for access and deliveries. First floor is 3,750 SF ideal for all retail and office uses. Property was approved by the CRDA in 2023 for a Cannabis retail dispensary and has architectural plans. There are approvals for the location and plans for construction that are subject to a punch list of items to be addressed to complete the approval process. Seller would consider ALL OFFERS and the Seller\'s are serious SELLERS. Take a look and make your offer!