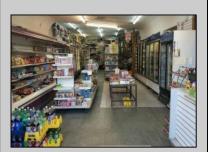

## **COMMENTS**

Atlantic Avenue 1400 Block between New York Ave. and Tennessee Avenues. Very good retail location with excellent foot traffic. Store has 25\' frontage with a depth of 150\' to rear roadway for access and deliveries. First floor is 3,750 SF ideal for all retail and office uses. Property was approved by the CRDA in 2023 for a Cannabis retail dispensary and has architectural plans. There are approvals for the location and plans for construction that are subject to a punch list of items to be addressed to complete the approval process. Seller would consider ALL OFFERS and the Seller\'s are serious SELLERS. Take a look and make your offer!