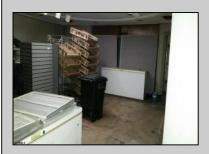

## **COMMENTS**

Atlantic Avenue 1400 Block between New York Ave. and Tennessee Avenues. Very good retail location with excellent foot traffic. Store has 25\' frontage with a depth of 150\' to rear roadway for access and deliveries. First floor is 3,750 SF ideal for all retail and office uses. Property was approved by the CRDA in 2023 for a Cannabis retail dispensary and has architectural plans. There are approvals for the location and plans for construction that are subject to a punch list of items to be addressed to complete the approval process. Seller would consider providing financing to a qualified buyer at 5% interest rate with 50% of the purchase price down payment or 6.5% interest rate with 35% down payment. Seller\'s are serious about Selling the property.

## **PROPERTY DETAILS**

Exterior OutsideFeatures ParkingGarage
Brick Security Light/System None
See Remarks See Remarks

InteriorFeatures 220 Volt Electricity Display Windows Restroom Smoke/Fire Alarm Storage Three Phase Electric