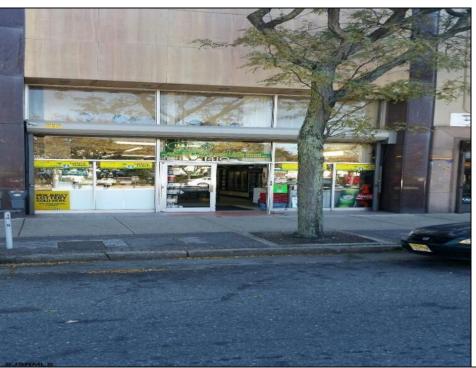

## **COMMENTS**

Atlantic Avenue 1400 Block between New York Ave. and Tennessee Avenues. Very good retail location with excellent foot traffic. Store has 25\' frontage with a depth of 150\' to rear roadway for access and deliveries. First floor is 3,750 SF ideal for all retail and office uses. Property was approved by the CRDA in 2023 for a Cannabis retail dispensary and has architectural plans. There are approvals for the location and plans for construction that are subject to a punch list of items to be addressed to complete the approval process. Seller would consider providing financing to a qualified buyer at 5% interest rate with 50% of the purchase price down payment or 6.5% interest rate with 35% down payment. Seller\'s are serious about Selling the property.