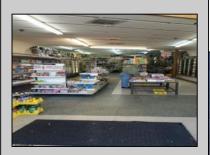

## **COMMENTS**

Atlantic Avenue 1400 Block between New York Ave. and Tennessee Avenues. Very good retail location with excellent foot traffic. Store has 25\' frontage with a depth of 150\' to rear roadway for access and deliveries. First floor is 3,750 SF ideal for all retail and office uses. Property was approved by the CRDA in 2023 for a Cannabis retail dispensary and has architectural plans. There are approvals for the location and plans for construction that are subject to a punch list of items to be addressed to complete the approval process. Seller would consider providing financing to a qualified buyer at 5% interest rate with 50% of the purchase price down payment or 6.5% interest rate with 35% down payment. Seller\'s are serious about Selling the property.

## **PROPERTY DETAILS**

Exterior OutsideFeatures ParkingGarage
Brick Security Light/System None
See Remarks See Remarks

InteriorFeatures 220 Volt Electricity Display Windows Restroom Smoke/Fire Alarm Storage Three Phase Electric