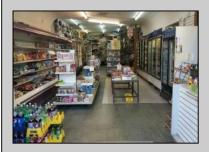

## **COMMENTS**

Atlantic Avenue 1400 Block between New York Ave. and Tennessee Avenues. Very good retail location with excellent foot traffic. Store has 25\' frontage with a depth of 150\' to rear roadway for access and deliveries. First floor is 3,750 SF ideal for all retail and office uses. Property was approved by the CRDA in 2023 for a Cannabis retail dispensary and has architectural plans. There are approvals for the location and plans for construction that are subject to a punch list of items to be addressed to complete the approval process. Seller would consider providing financing to a qualified buyer at 5% interest rate with 50% of the purchase price down payment or 6.5% interest rate with 35% down payment. Seller\'s are serious about Selling the property.