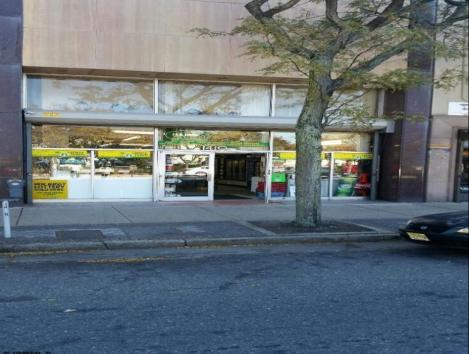

## COMMENTS

Atlantic Avenue 1400 Block between New York Ave. and Tennessee Avenues. Very good retail location with excellent foot traffic. Store has 25\' frontage with a depth of 150\' to rear roadway for access and deliveries. First floor is 3,750 SF ideal for all retail and office uses. Property was approved by the CRDA in 2023 for a Cannabis retail dispensary and has architectural plans. There are approvals for the location and plans for construction that are subject to a punch list of items to be addressed to complete the approval process. Seller would consider ALL OFFERS and the Seller\'s are serious SELLERS. Take a look and make your offer!