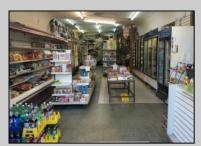

## COMMENTS

Atlantic Avenue 1400 Block between New York Ave. and Tennessee Avenues. Very good retail location with excellent foot traffic. Store has 25\' frontage with a depth of 150\' to rear roadway for access and deliveries. First floor is 3,750 SF ideal for all retail and office uses. Property was approved by the CRDA in 2023 for a Cannabis retail dispensary and has architectural plans. There are approvals for the location and plans for construction that are subject to a punch list of items to be addressed to complete the approval process. Seller would consider ALL OFFERS and the Seller\'s are serious SELLERS. Take a look and make your offer!