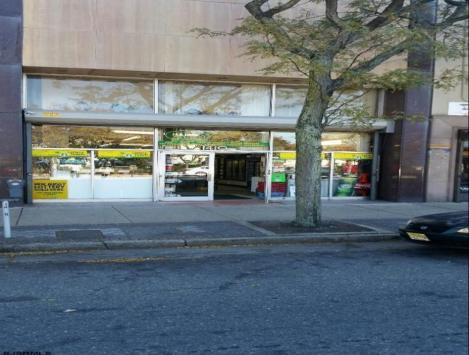

## COMMENTS

Atlantic Avenue 1400 Block between New York Ave. and Tennessee Avenues. Very good retail location with excellent foot traffic. Store has 25\' frontage with a depth of 150\' to rear roadway for access and deliveries. First floor is 3,750 SF ideal for all retail and office uses. Property was approved by the CRDA in 2023 for a Cannabis retail dispensary and has architectural plans. There are approvals for the location and plans for construction that are subject to a punch list of items to be addressed to complete the approval process. Seller would consider providing financing to a qualified buyer at 5% interest rate with 50% of the purchase price down payment or 6.5% interest rate with 35% down payment. Seller\'s are serious about Selling the property.