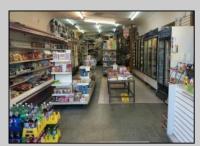

## COMMENTS

Atlantic Avenue 1400 Block between New York Ave. and Tennessee Avenues. Very good retail location with excellent foot traffic. Store has 25\' frontage with a depth of 150\' to rear roadway for access and deliveries. First floor is 3,750 SF ideal for all retail and office uses. Property was approved by the CRDA in 2023 for a Cannabis retail dispensary and has architectural plans. There are approvals for the location and plans for construction that are subject to a punch list of items to be addressed to complete the approval process. Seller would consider providing financing to a qualified buyer at 5% interest rate with 50% of the purchase price down payment or 6.5% interest rate with 35% down payment. Seller\'s are serious about Selling the property.