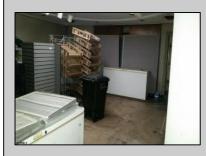

## COMMENTS

Atlantic Avenue 1400 Block between New York Ave. and Tennessee Avenues. Very good retail location with excellent foot traffic. Store has 25\' frontage with a depth of 150\' to rear roadway for access and deliveries. First floor is 3,750 SF ideal for all retail and office uses. Property was approved by the CRDA in 2023 for a Cannabis retail dispensary and has architectural plans. There are approvals for the location and plans for construction that are subject to a punch list of items to be addressed to complete the approval process. Seller would consider providing financing to a qualified buyer at 5% interest rate with 50% of the purchase price down payment or 6.5% interest rate with 35% down payment. Seller\'s are serious about Selling the property.