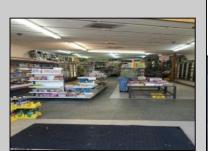

## **COMMENTS**

Atlantic Avenue 1400 Block between New York Ave. and Tennessee Avenues. Very good retail location with excellent foot traffic. Store has 25\' frontage with a depth of 150\' to rear roadway for access and deliveries. First floor is 3,750 SF ideal for all retail and office uses. Property was approved by the CRDA in 2023 for a Cannabis retail dispensary and has architectural plans. There are approvals for the location and plans for construction that are subject to a punch list of items to be addressed to complete the approval process. Seller would consider providing financing to a qualified buyer at 5% interest rate with 50% of the purchase price down payment or 6.5% interest rate with 35% down payment. Seller\'s are serious about Selling the property.