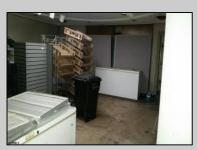

## **COMMENTS**

Atlantic Avenue 1400 Block between New York Ave. and Tennessee Avenues. Very good retail location with excellent foot traffic. Store has 25\' frontage with a depth of 150\' to rear roadway for access and deliveries. First floor is 3,750 SF ideal for all retail and office uses. Property was approved by the CRDA in 2023 for a Cannabis retail dispensary and has architectural plans. There are approvals for the location and plans for construction that are subject to a punch list of items to be addressed to complete the approval process. Seller would consider providing financing to a qualified buyer at 5% interest rate with 50% of the purchase price down payment or 6.5% interest rate with 35% down payment. Seller\'s are serious about Selling the property.