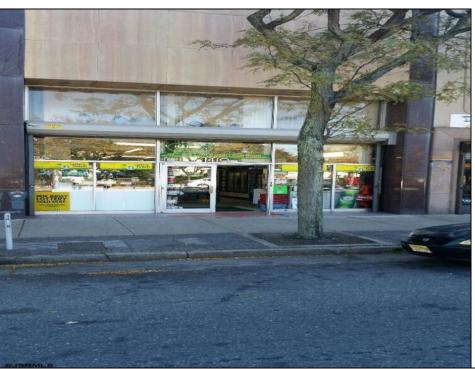

## **COMMENTS**

Atlantic Avenue 1400 Block between New York Ave. and Tennessee Avenues. Very good retail location with excellent foot traffic. Store has 25\' frontage with a depth of 150\' to rear roadway for access and deliveries. First floor is 3,750 SF ideal for all retail and office uses. Property was approved by the CRDA in 2023 for a Cannabis retail dispensary and has architectural plans. There are approvals for the location and plans for construction that are subject to a punch list of items to be addressed to complete the approval process. Seller would consider providing financing to a qualified buyer at 5% interest rate with 50% of the purchase price down payment or 6.5% interest rate with 35% down payment. Seller\'s are serious about Selling the property.