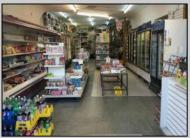

## **COMMENTS**

Atlantic Avenue 1400 Block between New York Ave. and Tennessee Avenues. Very good retail location with excellent foot traffic. Store has 25\' frontage with a depth of 150\' to rear roadway for access and deliveries. First floor is 3,750 SF ideal for all retail and office uses. Property was approved by the CRDA in 2023 for a Cannabis retail dispensary and has architectural plans. There are approvals for the location and plans for construction that are subject to a punch list of items to be addressed to complete the approval process. Seller would consider ALL OFFERS and the Seller\'s are serious SELLERS. Take a look and make your offer!