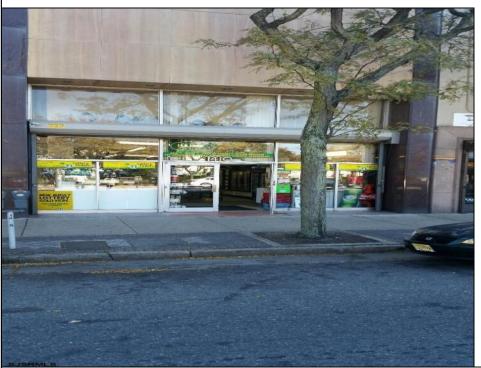

## **COMMENTS**

Atlantic Avenue 1400 Block between New York Ave. and Tennessee Avenues. Very good retail location with excellent foot traffic. Store has 25\' frontage with a depth of 150\' to rear roadway for access and deliveries. First floor is 3,750 SF ideal for all retail and office uses. Property was approved by the CRDA in 2023 for a Cannabis retail dispensary and has architectural plans. There are approvals for the location and plans for construction that are subject to a punch list of items to be addressed to complete the approval process. Seller would consider ALL OFFERS and the Seller\'s are serious SELLERS. Take a look and make your offer!