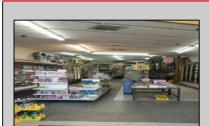

## **COMMENTS**

Atlantic Avenue 1400 Block between New York Ave. and Tennessee Avenues. Very good retail location with excellent foot traffic. Store has 25\' frontage with a depth of 150\' to rear roadway for access and deliveries. First floor is 3,750 SF ideal for all retail and office uses. Property was approved by the CRDA in 2023 for a Cannabis retail dispensary and has architectural plans. There are approvals for the location and plans for construction that are subject to a punch list of items to be addressed to complete the approval process. Seller would consider ALL OFFERS and the Seller\'s are serious SELLERS. Take a look and make your offer!