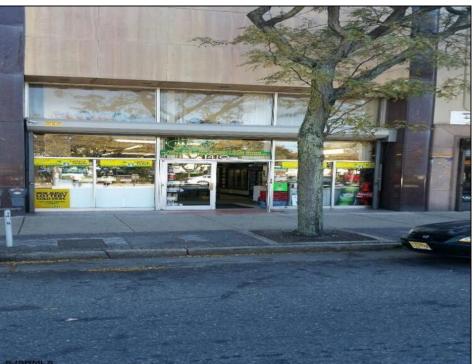

## **COMMENTS**

Atlantic Avenue 1400 Block between New York Ave. and Tennessee Avenues. Very good retail location with excellent foot traffic. Store has 25\' frontage with a depth of 150\' to rear roadway for access and deliveries. First floor is 3,750 SF ideal for all retail and office uses. Property was approved by the CRDA in 2023 for a Cannabis retail dispensary and has architectural plans. There are approvals for the location and plans for construction that are subject to a punch list of items to be addressed to complete the approval process. Seller would consider providing financing to a qualified buyer at 5% interest rate with 50% of the purchase price down payment or 6.5% interest rate with 35% down payment. Seller\'s are serious about Selling the property.