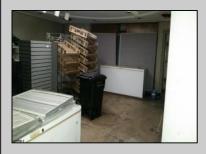

## **COMMENTS**

Atlantic Avenue 1400 Block between New York Ave. and Tennessee Avenues. Very good retail location with excellent foot traffic. Store has 25\' frontage with a depth of 150\' to rear roadway for access and deliveries. First floor is 3,750 SF ideal for all retail and office uses. Property was approved by the CRDA in 2023 for a Cannabis retail dispensary and has architectural plans. There are approvals for the location and plans for construction that are subject to a punch list of items to be addressed to complete the approval process. Seller would consider providing financing to a qualified buyer at 5% interest rate with 50% of the purchase price down payment or 6.5% interest rate with 35% down payment. Seller\'s are serious about Selling the property.

## **PROPERTY DETAILS**

Exterior OutsideFeatures ParkingGarage InteriorFeatures
Brick Security Light/System None 220 Volt Electricity
See Remarks See Remarks Display Windows
Stone Restroom
Smoke/Fire Alarm
Storage