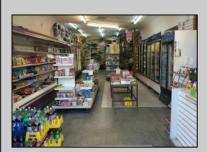

## **COMMENTS**

Atlantic Avenue 1400 Block between New York Ave. and Tennessee Avenues. Very good retail location with excellent foot traffic. Store has 25\' frontage with a depth of 150\' to rear roadway for access and deliveries. First floor is 3,750 SF ideal for all retail and office uses. Property was approved by the CRDA in 2023 for a Cannabis retail dispensary and has architectural plans. There are approvals for the location and plans for construction that are subject to a punch list of items to be addressed to complete the approval process. Seller would consider providing financing to a qualified buyer at 5% interest rate with 50% of the purchase price down payment or 6.5% interest rate with 35% down payment. Seller\'s are serious about Selling the property.