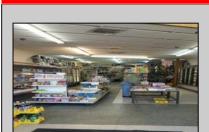

## **COMMENTS**

Atlantic Avenue 1400 Block between New York Ave. and Tennessee Avenues. Very good retail location with excellent foot traffic. Store has 25\' frontage with a depth of 150\' to rear roadway for access and deliveries. First floor is 3,750 SF ideal for all retail and office uses. Property was approved by the CRDA in 2023 for a Cannabis retail dispensary and has architectural plans. There are approvals for the location and plans for construction that are subject to a punch list of items to be addressed to complete the approval process. Seller would consider providing financing to a qualified buyer at 5% interest rate with 50% of the purchase price down payment or 6.5% interest rate with 35% down payment. Seller\'s are serious about Selling the property.

## **PROPERTY DETAILS**

Exterior OutsideFeatures ParkingGarage InteriorFeatures
Brick Security Light/System None 220 Volt Electricity
See Remarks See Remarks Display Windows
Stone Restroom
Smoke/Fire Alarm
Storage