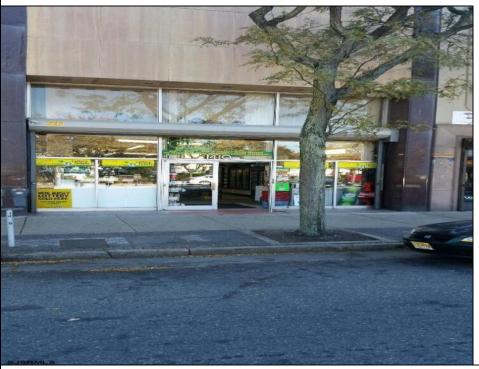

## **COMMENTS**

Atlantic Avenue 1400 Block between New York Ave. and Tennessee Avenues. Very good retail location with excellent foot traffic. Store has 25\' frontage with a depth of 150\' to rear roadway for access and deliveries. First floor is 3,750 SF ideal for all retail and office uses. Property was approved by the CRDA in 2023 for a Cannabis retail dispensary and has architectural plans. There are approvals for the location and plans for construction that are subject to a punch list of items to be addressed to complete the approval process. Seller would consider providing financing to a qualified buyer at 5% interest rate with 50% of the purchase price down payment or 6.5% interest rate with 35% down payment. Seller\'s are serious about Selling the property.