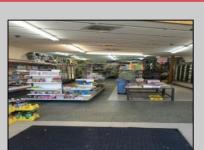

## **COMMENTS**

Atlantic Avenue 1400 Block between New York Ave. and Tennessee Avenues. Very good retail location with excellent foot traffic. Store has 25\' frontage with a depth of 150\' to rear roadway for access and deliveries. First floor is 3,750 SF ideal for all retail and office uses. Property was approved by the CRDA in 2023 for a Cannabis retail dispensary and has architectural plans. There are approvals for the location and plans for construction that are subject to a punch list of items to be addressed to complete the approval process. Seller would consider providing financing to a qualified buyer at 5% interest rate with 50% of the purchase price down payment or 6.5% interest rate with 35% down payment. Seller\'s are serious about Selling the property.