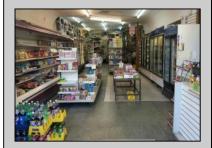

## COMMENTS

Atlantic Avenue 1400 Block between New York Ave. and Tennessee Avenues. Very good retail location with excellent foot traffic. Store has 25\' frontage with a depth of 150\' to rear roadway for access and deliveries. First floor is 3,750 SF ideal for all retail and office uses. Property was approved by the CRDA in 2023 for a Cannabis retail dispensary and has architectural plans. There are approvals for the location and plans for construction that are subject to a punch list of items to be addressed to complete the approval process. Seller would consider providing financing to a qualified buyer at 5% interest rate with 50% of the purchase price down payment or 6.5% interest rate with 35% down payment. Seller\'s are serious about Selling the property.