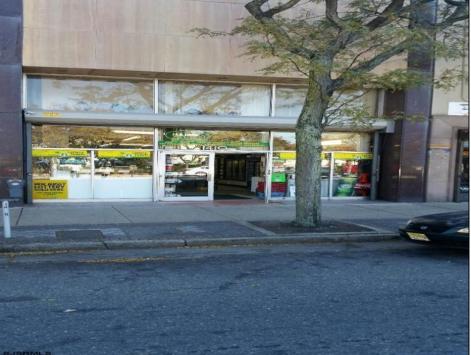

## COMMENTS

Atlantic Avenue 1400 Block between New York Ave. and Tennessee Avenues. Very good retail location with excellent foot traffic. Store has 25\' frontage with a depth of 150\' to rear roadway for access and deliveries. First floor is 3,750 SF ideal for all retail and office uses. Property was approved by the CRDA in 2023 for a Cannabis retail dispensary and has architectural plans. There are approvals for the location and plans for construction that are subject to a punch list of items to be addressed to complete the approval process. Seller would consider providing financing to a qualified buyer at 5% interest rate with 50% of the purchase price down payment or 6.5% interest rate with 35% down payment. Seller\'s are serious about Selling the property.