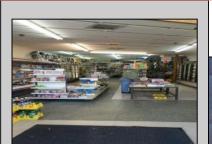

## COMMENTS

Atlantic Avenue 1400 Block between New York Ave. and Tennessee Avenues. Very good retail location with excellent foot traffic. Store has 25\' frontage with a depth of 150\' to rear roadway for access and deliveries. First floor is 3,750 SF ideal for all retail and office uses. Property was approved by the CRDA in 2023 for a Cannabis retail dispensary and has architectural plans. There are approvals for the location and plans for construction that are subject to a punch list of items to be addressed to complete the approval process. Seller would consider providing financing to a qualified buyer at 5% interest rate with 50% of the purchase price down payment or 6.5% interest rate with 35% down payment. Seller\'s are serious about Selling the property.