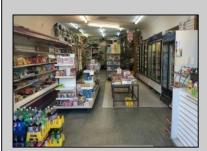

## **COMMENTS**

Atlantic Avenue 1400 Block between New York Ave. and Tennessee Avenues. Very good retail location with excellent foot traffic. Store has 25\' frontage with a depth of 150\' to rear roadway for access and deliveries. First floor is 3,750 SF ideal for all retail and office uses. Property was approved by the CRDA in 2023 for a Cannabis retail dispensary and has architectural plans. There are approvals for the location and plans for construction that are subject to a punch list of items to be addressed to complete the approval process. Seller would consider providing financing to a qualified buyer at 5% interest rate with 50% of the purchase price down payment or 6.5% interest rate with 35% down payment. Seller\'s are serious about Selling the property.