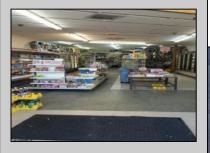

## **COMMENTS**

Atlantic Avenue 1400 Block between New York Ave. and Tennessee Avenues. Very good retail location with excellent foot traffic. Store has 25\' frontage with a depth of 150\' to rear roadway for access and deliveries. First floor is 3,750 SF ideal for all retail and office uses. Property was approved by the CRDA in 2023 for a Cannabis retail dispensary and has architectural plans. There are approvals for the location and plans for construction that are subject to a punch list of items to be addressed to complete the approval process. Seller would consider providing financing to a qualified buyer at 5% interest rate with 50% of the purchase price down payment or 6.5% interest rate with 35% down payment. Seller\'s are serious about Selling the property.