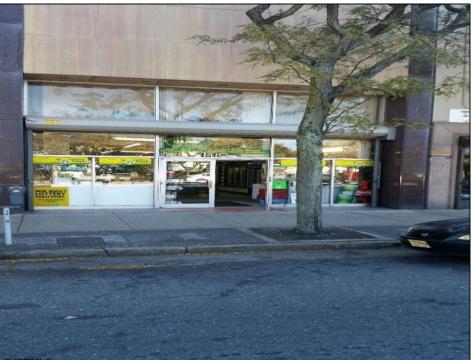

## **COMMENTS**

Atlantic Avenue 1400 Block between New York Ave. and Tennessee Avenues. Very good retail location with excellent foot traffic. Store has 25\' frontage with a depth of 150\' to rear roadway for access and deliveries. First floor is 3,750 SF ideal for all retail and office uses. Property was approved by the CRDA in 2023 for a Cannabis retail dispensary and has architectural plans. There are approvals for the location and plans for construction that are subject to a punch list of items to be addressed to complete the approval process. Seller would consider providing financing to a qualified buyer at 5% interest rate with 50% of the purchase price down payment or 6.5% interest rate with 35% down payment. Seller\'s are serious about Selling the property.