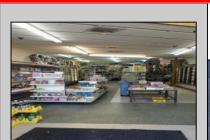

## **COMMENTS**

Atlantic Avenue 1400 Block between New York Ave. and Tennessee Avenues. Very good retail location with excellent foot traffic. Store has 25\' frontage with a depth of 150\' to rear roadway for access and deliveries. First floor is 3,750 SF ideal for all retail and office uses. Property was approved by the CRDA in 2023 for a Cannabis retail dispensary and has architectural plans. There are approvals for the location and plans for construction that are subject to a punch list of items to be addressed to complete the approval process. Seller would consider providing financing to a qualified buyer at 5% interest rate with 50% of the purchase price down payment or 6.5% interest rate with 35% down payment. Seller\'s are serious about Selling the property.