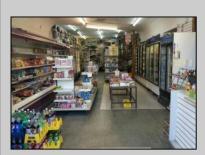

## **COMMENTS**

Atlantic Avenue 1400 Block between New York Ave. and Tennessee Avenues. Very good retail location with excellent foot traffic. Store has 25\' frontage with a depth of 150\' to rear roadway for access and deliveries. First floor is 3,750 SF ideal for all retail and office uses. Property was approved by the CRDA in 2023 for a Cannabis retail dispensary and has architectural plans. There are approvals for the location and plans for construction that are subject to a punch list of items to be addressed to complete the approval process. Seller would consider providing financing to a qualified buyer at 5% interest rate with 50% of the purchase price down payment or 6.5% interest rate with 35% down payment. Seller\'s are serious about Selling the property.

InteriorFeatures 220 Volt Electricity Display Windows Restroom Smoke/Fire Alarm Storage Three Phase Electric

Heating Cooling

HotWater Water Central Gas Public Ask for Ken Sedberry Jr.

Berger Realty Inc 3160 Asbury Avenue, Ocean City Call: 609-399-0076