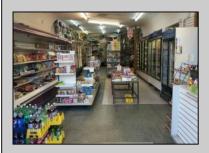

## **COMMENTS**

Atlantic Avenue 1400 Block between New York Ave. and Tennessee Avenues. Very good retail location with excellent foot traffic. Store has 25\' frontage with a depth of 150\' to rear roadway for access and deliveries. First floor is 3,750 SF ideal for all retail and office uses. Property was approved by the CRDA in 2023 for a Cannabis retail dispensary and has architectural plans. There are approvals for the location and plans for construction that are subject to a punch list of items to be addressed to complete the approval process. Seller would consider providing financing to a qualified buyer at 5% interest rate with 50% of the purchase price down payment or 6.5% interest rate with 35% down payment. Seller\'s are serious about Selling the property.