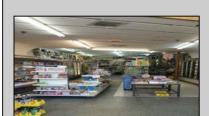

## **COMMENTS**

Atlantic Avenue 1400 Block between New York Ave. and Tennessee Avenues. Very good retail location with excellent foot traffic. Store has 25\' frontage with a depth of 150\' to rear roadway for access and deliveries. First floor is 3,750 SF ideal for all retail and office uses. Property was approved by the CRDA in 2023 for a Cannabis retail dispensary and has architectural plans. There are approvals for the location and plans for construction that are subject to a punch list of items to be addressed to complete the approval process. Seller would consider providing financing to a qualified buyer at 5% interest rate with 50% of the purchase price down payment or 6.5% interest rate with 35% down payment. Seller\'s are serious about Selling the property.